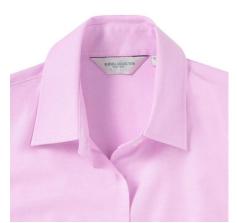

## **Specification**

RUSSELL Women's EASY CARE OXFORD Short Sleeve Shirt. Ideal choice for corporate wear because everyone looks good. Classic collar with or without buttons, two buttons on cuff.70% Cotton / 30% Oxford polyester, 130/135 g / m2.Laundry at 40 degrees. EASY CARE - dries quickly, easy to iron the classic Pnk XL