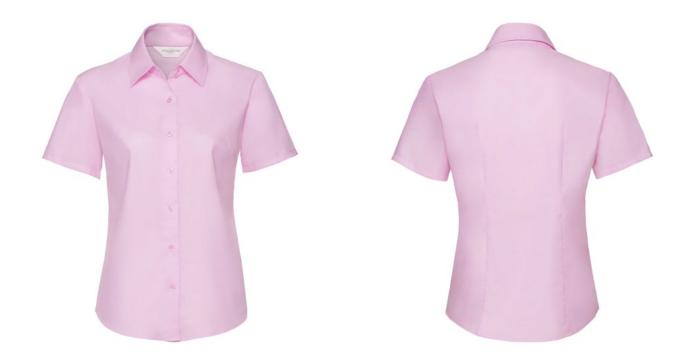

## RUSSELL EASY CARE OXFORD WOMEN'S SHORT SLEEVE SHIRT

## **Specification**

RUSSELL Women's EASY CARE OXFORD Short Sleeve Shirt. Ideal choice for corporate wear because everyone looks good. Classic collar with or without buttons, two buttons on cuff.70% Cotton / 30% Oxford polyester, 130/135 g / m2.Laundry at 40 degrees. EASY CARE - dries quickly, easy to iron the classic Pnk XL